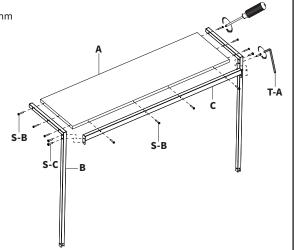

### STEP 1

Connect Supports (B) to Crossbar (C) using M6x25mm Screws (S-C) and 4mm Allen Wrench.

Secure assembled frame to Shelf (A) using M5x35mm Screws (S-B) and a Phillips screwdriver.