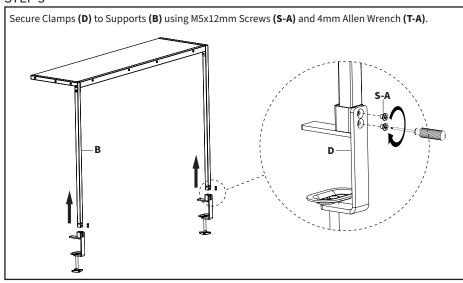

heck carefully to make sure there are no missing or defective parts. Improper installation may cause damage or serious injury. Do not use this product for any purpose that is not explicitly specified in this manual and do not exceed weight capacity. We cannot be liable for damage or injury caused by improper mounting, incorrect assembly, or inappropriate use.

# /!\WARNING: CHOKING HAZARD

SMALL PARTS - NOT FOR CHILDREN UNDER 3 YEARS. ADULT SUPERVISION IS REQUIRED.







DO NOT EXCEED WEIGHT CAPACITY. Failure to do so may result in serious injury.



# **ASSEMBLY STEPS**

### STEP 1

Connect Supports (B) to Crossbar (C) using M6x25mm Screws (S-C) and 4mm Allen Wrench.

Secure assembled frame to Shelf (A) using M5x35mm Screws (S-B) and a Phillips screwdriver.



#### STEP 2



### STEP 3



## STEP 4





### Open Monday - Friday 7:00am - 7:00pm CST,

our dedicated support team can offer immediate assistance with rapid response times. If any parts are received damaged or defective, please contact us. We are happy to replace parts to ensure you have a fully functioning product.



309-278-5303

AVG. RESOLUTION TIME (within office hrs): 5M 4S



www.vivo-us.com Chat live with an agent! AVG. RESOLUTION TIME (within office hrs): < 15 M



help@vivo-us.com

AVG. RESPONSE TIME (within office hrs): 1HR 8M

- 23% within < 15m
- 38% within < 30m
- 61% within < 1hr
- 83% within < 2hr
- 92% within < 3hr