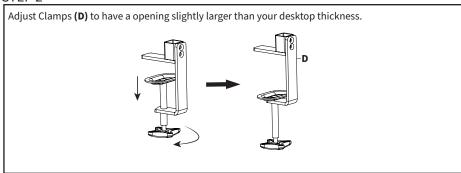

technician. Check carefully to make sure there are no missing or defective parts. Improper installation may cause damage or serious injury. Do not use this product for any purpose that is not explicitly specified in this manual and do not exceed weight capacity. We cannot be liable for damage or injury caused by improper mounting, incorrect assembly, or inappropriate use.

# /!\WARNING: CHOKING HAZARD

SMALL PARTS - NOT FOR CHILDREN UNDER 3 YEARS. ADULT SUPERVISION IS REQUIRED.







DO NOT EXCEED WEIGHT CAPACITY. Failure to do so may result in serious injury.



# **ASSEMBLY STEPS**

### STEP 1

Connect Supports (B) to Crossbar (C) using M6x25mm Screws (S-C) and 4mm Allen Wrench.

Secure assembled frame to Shelf (A) using M5x35mm Screws (S-B) and a Phillips screwdriver.



#### STEP 2



### STEP 3



## STEP 4





### Open Monday - Friday 7:00am - 7:00pm CST,

our dedicated support team can offer immediate assistance with rapid response times. If any parts are received damaged or defective, please contact us. We are happy to replace parts to ensure you have a fully functioning product.



309-278-5303

AVG. RESOLUTION TIME (within office hrs): 5M 4S



www.vivo-us.com Chat live with an agent! AVG. RESOLUTION TIME (within office hrs): < 15 M



help@vivo-us.com

AVG. RESPONSE TIME (within office hrs): 1HR 8M

- 23% within < 15m
- 38% within < 30m
- 61% within < 1hr
- 83% within < 2hr
- 92% within < 3hr