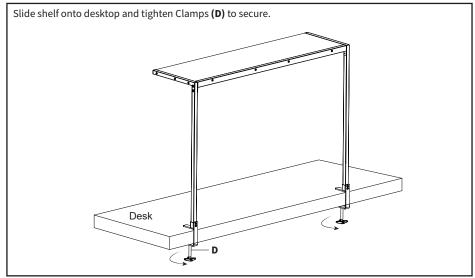

y to make sure there are no missing or defective parts. Improper installation may cause damage or serious injury. Do not use this product for any purpose that is not explicitly specified in this manual and do not exceed weight capacity. We cannot be liable for damage or injury caused by improper mounting, incorrect assembly, or inappropriate use.

# /!\WARNING: CHOKING HAZARD

SMALL PARTS - NOT FOR CHILDREN UNDER 3 YEARS. ADULT SUPERVISION IS REQUIRED.







DO NOT EXCEED WEIGHT CAPACITY. Failure to do so may result in serious injury.



# **ASSEMBLY STEPS**

### STEP 1

Connect Supports (B) to Crossbar (C) using M6x25mm Screws (S-C) and 4mm Allen Wrench.

Secure assembled frame to Shelf (A) using M5x35mm Screws (S-B) and a Phillips screwdriver.



#### STEP 2



### STEP 3



## STEP 4





### Open Monday - Friday 7:00am - 7:00pm CST,

our dedicated support team can offer immediate assistance with rapid response times. If any parts are received damaged or defective, please contact us. We are happy to replace parts to ensure you have a fully functioning product.



309-278-5303

AVG. RESOLUTION TIME (within office hrs): 5M 4S



www.vivo-us.com Chat live with an agent! AVG. RESOLUTION TIME (within office hrs): < 15 M



help@vivo-us.com

AVG. RESPONSE TIME (within office hrs): 1HR 8M

- 23% within < 15m
- 38% within < 30m
- 61% within < 1hr
- 83% within < 2hr
- 92% within < 3hr