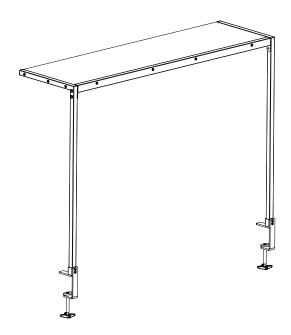

# Black 42" Clamp-on Overhead Shelf

Instruction Manual

# **ASSEMBLY STEPS**

### STEP 1

Connect Supports (B) to Crossbar (C) using M6x25mm Screws (S-C) and 4mm Allen Wrench.

Secure assembled frame to Shelf (A) using M5x35mm Screws (S-B) and a Phillips screwdriver.