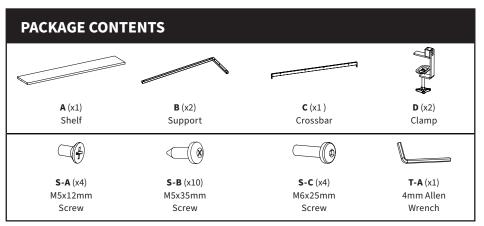

### STEP 1

Connect Supports (B) to Crossbar (C) using M6x25mm Screws (S-C) and 4mm Allen Wrench.

Secure assembled frame to Shelf (A) using M5x35mm Screws (S-B) and a Phillips screwdriver.